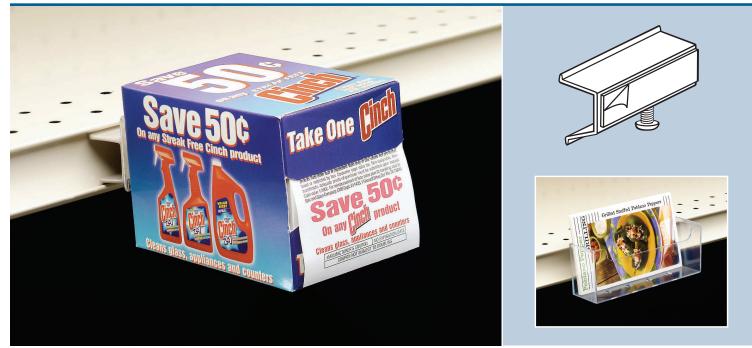

## Locate coupons and rebate cards at shelf's edge

Mount coupon dispensers, literature holders and other product-specific displays to the shelf's edge with the Shelf Channel Adapter.

This smart design makes it easy to place these critical sales and informational tools right at the shelf's edge, where customers need them most.

## Features and Benefits

- Mount literature holders, coupon dispensers and lightweight displays to shelf channels
- ◆ 2.5" L x 1.25" H x 1" D
- Permanent adhesive provides a secure hold
- Beige ABS